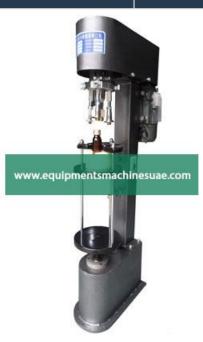

### **Product Name:**

Cap Locking and Capping Cap Locking and Capping Machine

Product Code: BFCM0065

## **Description:**

Cap Locking and Capping Cap Locking and Capping Machine

Type Semi Automatic

**Cap Locking & Capping Machine** for automatically fixing the caps onto PET or Glass type bottles. The cap gets sealed & when twisted, opens with a snap & leaves a separate ring at the bottom. It is used for locking of plastic or ROPP metal caps on beverage & pharmaceutical bottles. Available in Paddle & Semi Automatic Model.