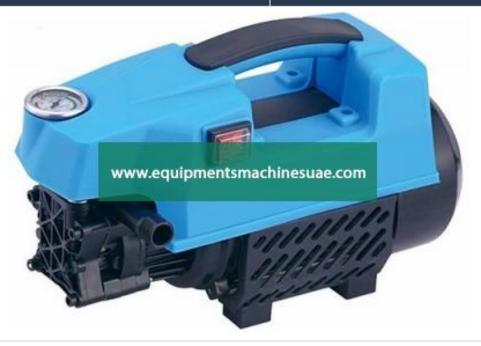

## **Description:**

Heavy Duty Pressure Washer

## **Technical Specification:**

Phase Frequency (Hz) Speed (Rpm)

Flow Rate 9 to 12 Ltr per min

Voltage 220V/380V

Water gate pressure washer is made especially for car and truck segments. This is a heavy duty washer made especially for heavy loads to wash 50 - 100 caras a day along with trucks and buses.