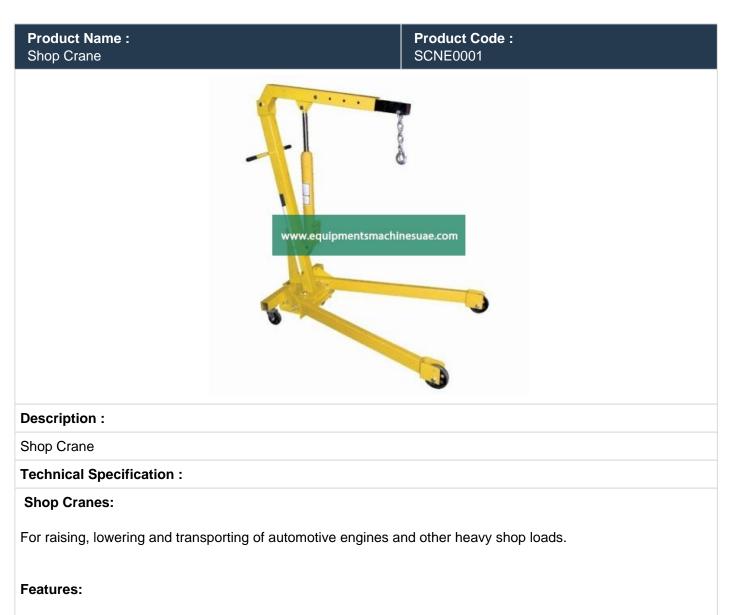

Email : sales@equipmentsmachinesuae.com

- High capacity engine crane with added boom length, enabling it to be used on vehicles with long front ends where an extra-long reach is required
- Roller-bearing swivel casters with safety brakes to secure positioning
- Legs and boom can be folded quickly and easily to save space when not in use