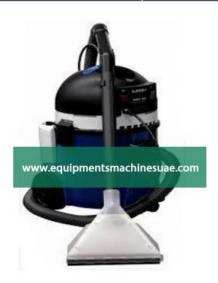

## **Description:**

Vacuum Cleaner Spray Extraction

Spray extraction unit are basically vacuum cleaners with chemical sprayers , unlike steam vacuum cleaner these machines sprays the chemical and suck it simultaneously.