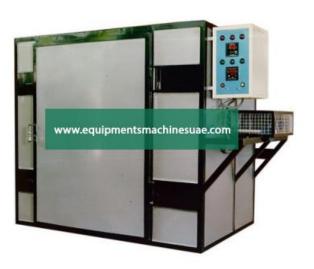

## **Description:**

Cashew Processing Machine

## **Technical Specification:**

With the endorsement of our experienced professionals, we are engaged in offering a wide range of Cashew Processing Machine . The offered Cashew Processing Machine is designed as per the latest technological advancements using top grade raw material under the direction of our skilled professionals. This Cashew Processing Machine is acknowledged for operational fluency, & robust construction. We offer this Cashew Processing Machine in numerous specifications as per the customers specific demands.

## Features of Cashew Processing Machine:

- Longer working life
- Sturdy structure
- High performance

Automatic Grade Automatic

Capacity (kg/hr) 100 to 5000kg cashew kernel output per shift

Website: Equipments Machine UAE,