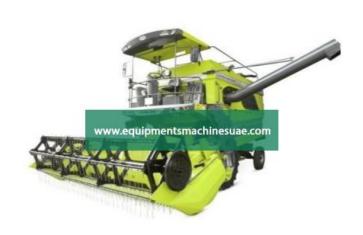

Email: sales@equipmentsmachinesuae.com

**Product Name :**Combine Harvester

Product Code: HEC0002

## **Description:**

Combine Harvester

## **Technical Specification:**

Material Mild Steel

Power 101 HP at 2200 r.p.m. Usage/Application Agriculture/ Farm

Speed Adjustment Mechanical Variator

Surface Finish Power Coated and also available in Color Coated Threshing Drum Width 1275mm

Reel Type Pick up

Height Adjustment Hydraulic System

Air Cleaner Dry Type
Min Cutting Height 60 mm
Working Width 4600 mm
Cutting Width 4300 mm
Operation Manual

Website: Equipments Machine UAE,