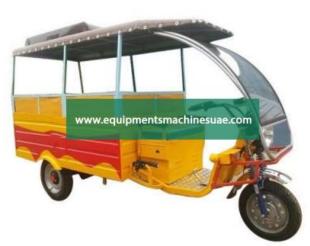

#### **Description :**

High Power Battery E-Rickshaw

#### **Technical Specification :**

Battery Charging Time: 8-10 hours Max Speed: 25 km/hr No. of Wheel: 3 Customized size and specification as per your drawing or sample. We High Power Battery E-Rickshaw suppliers UAE Dubai, can make the High Power Battery E-Rickshaw as per your request, specification, size and bulk quality Dubai. High Power Battery E-Rickshaw Suppliers UAE, Exporters Dubai