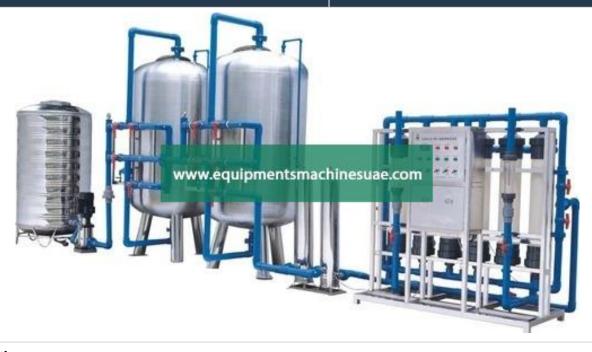

## **Product Name :**Mineral Water Treatment Plant

**Product Code:** WATERTPP0001

## **Description:**

Mineral Water Treatment Plant

## **Technical Specification:**

Water Treatment Plant Automatic Grade: Automatic

Feed Flow Rate (cubic meter/hour): 1000-1500

Treatment Technique: Clariflier

Plant Type: Drinking Water Treatment Plant

Customized size and specification as per your drawing or sample. We Mineral Water Treatment Plant suppliers UAE Dubai, can make the Mineral Water Treatment Plant as per your request, specification, size and bulk