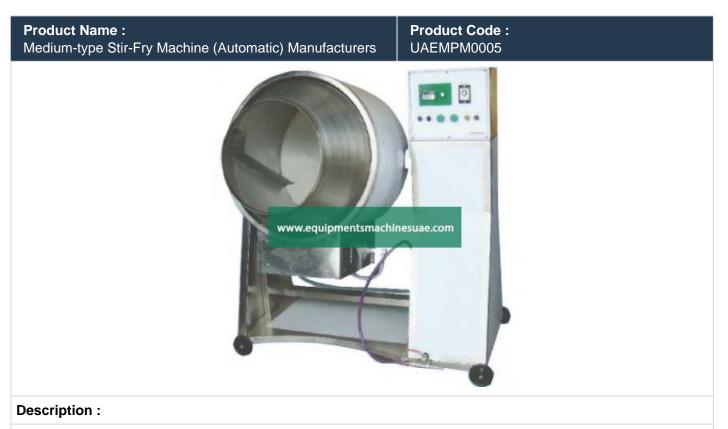

## **Technical Specification :**

Medium-Type, discharged automaticlly by motor.

The total capacity is 300L, working capacity is 100L.

It is a professional food stir-fry machine, suitable for stir fry every kind of food such as peanuts, rice, vegetable and so on.

Electric-controlled speed, rotary speed can be adjusted. Rotary direction can be clockwise and anti-clockwise, the angle can be set. It is using motor for tilting/pouring out the food after cooking. There is a alarm bell and time controller to remind you its done as required.

## Features

- 1. Clockwise and anti-clockwise can be controlled.
- 2. Install timer switch to control operation time.
- 3. The angle of tumbler can be adjusted.
- 4. The rotary speed can be adjusted.
- 5. There is another manual lifting system for choice.
- 6. Timer and buzzer can be set as required.

## Specification

- Total capacity: 300L
- Working capacity: 100L
- Power: 1/2HP, 110/220/380/415V, 50/60HZ, single or 3-phase