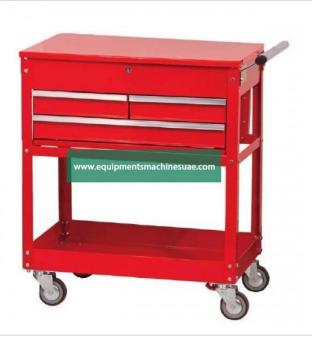

## **Description:**

3 Drawer Service Cart - Trolley for Easy and convenient access to tools when and where you need them.

## **Technical Specification:**

3 Drawer Service Cart

High gloss powder coat paint is scratch & chemical resistant.

Storage drawers for frequently used tools.

Heavy duty side handles.

Heavy duty undercarriage to help support bottom tray load.

Lockable lid for security.

18 gauge heavy duty steel.

4" x 1" swivel casters.