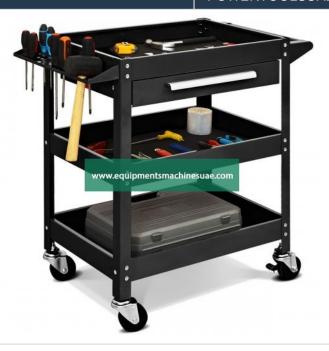

## **Technical Specification:**

Three Tray Rolling Tool Cart - The tool cart is made of heavy duty steel, with three spacious trays, a sliding drawer and a organizer shelf with bins for inserting small parts. Our trolley also comes with 4 casters and an ergonomic handle that bring convenience for you to move the cart. A detailed instruction will help you assemble more easily. Designed with functionality, this large three-tray tool cart make your life more convenient.

Three trays, a drawer, a organizer shelf, spacious space for storage Made of heavy duty steel, with maximum load capacity 330 pounds Gaze surface, powder coated finished resists rust & corrosion Storage drawer with side handle, smooth slides for pushing and pulling Four 360-degree rotation casters for easy moving (two of them are lockable) Nonslip cushion convenient for placing and taking, preventing damages to tools Easy to assemble, the accurate combination of parts & a detailed instruction Sophisticated appearance, suitable for workshop, garage, warehouse and more Material: Steel