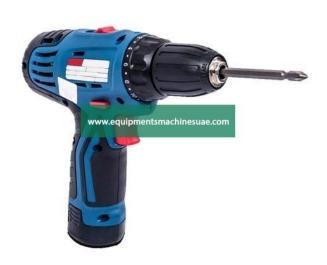

## **Description:**

Cordless Screw Driver

## **Technical Specification:**

Detachable Battery Pack

Forward / Reverse / Lock-Off Button

Electronic Variable Speed Trigger Switch

Electronic Motor Brake (option)

16 Torque Stages, 1 Drill Stage.

Impact Function (option)

1-PC Twin-End Store in Top of Machine.

Comfortable T Shaped Handle with Soft Grip (option)

Keyless chuck for Easy Bit Changes

Power Energy Indicates at 2#, 3# Battery Pack.

Normal / Rapid Charge (option)

Full Line of Accessories Store in blow mold case (option)

Key Less Chuck: 0.8-10 mm No Load Speed: 0-550 min Impact Frequency: 0-8800 min

Rated Voltage: 12 V Charging Time: 1 hour Additional Battery: 1 Pcs. Accessories: 16 Pcs. Bits Nos. Per Carton: 5 Pcs.