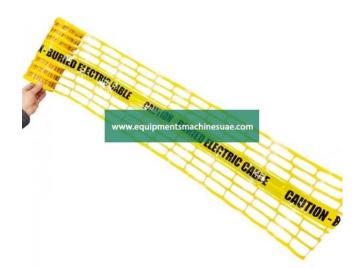

## **Technical Specification :**

The warning net is a bright, coloured polypropylene mesh which incorporates a stainless steel tracer wire which runs the entire length of the marker and to which is laminated a coloured polyethylene tape printed with a suitable warning message. Different colours of warning mesh are available to warn of the presence of buried service lines e.g. water pipelines, sewers, gas pipes, telecommunications and fibre optic cables or electricity cables

Plastic underground warning mesh is normally installed a specified distance directly above the utility to be marked so that future excavators will be aware of the cable or pipeline further below.

Locata warning meshes offer a visual warning to excavators and have the added advantage that they detectable on the surface by, eg CAT & Genny. They are not intended to offer any protection or resistance to further excavation. Warning meshes may also be used in combination with cable protection tiles or cable protection tape or, other underground warning tapes

Product Feature: Available in detectable and non-detectable versions Manufactured from high-strength coloured rot-resistant homopolymer polypropylene plastic mesh. Warning message printed in black Custom orders manufactured in any colour text or logo Widths: 100mm, 200mm & 300mm 6.Lengths: 50m to 600m Material: PE Roll Size: 100m x 200mm/roll Mesh Weight: 60 - 200gsm Features: Non-adhesive Polyethylene Construction Thickness: Can be customized Length: Can be customized