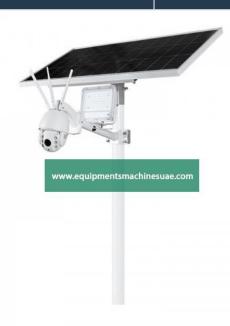

Email: sales@equipmentsmachinesuae.com

**Product Name:** 

Remote Wireless Control 80w Solar Flood Light With Wifi CCTV Camera

Product Code: UAESLR140001

## **Description:**

Remote Wireless Control 80w Solar Flood Light With Wifi CCTV Camera

## **Technical Specification:**

Networking methodl: 4G

LED Lamp: 3030 LED 100PCS 6000K Solar Panel: 6V 90W, Polycrystalline LED Battery Type: LiFePO4 3.2V 30A

Solar Camera Battery Type: LiFePO4 3.2V 144AH

Detection Distance: 0-12M Detection Angle: 120° Pixel: 1920\*1080P Focal Length: 4.7-94mm Optical Zoom: 30X Infrared Distance: 150m

Cloud Storage: Cloud Storage (Alarm Recording)

Local Storage: TF Card (maximum 128G)

Material: Aluminum+Iron

Product Size: 922\*693\*992 mm

Install Height: 5-8m