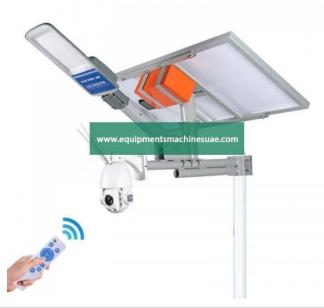

## Product Name :

Remote Wireless Control 80w Solar Street Light with Wifi Cctv Camera

Product Code : UAESLR140002

## **Description :**

Remote Wireless Control 80w Solar Street Light with Wifi Cctv Camera

## **Technical Specification :**

Networking methodl: Wifi LED Lamp: 3030 LED 100PCS 6000K Solar Panel: 6V 90W, Polycrystalline LED Battery Type: LiFePO4 3.2V 30AH Solar Camera Battery Type: LiFePO4 3.2V 144AH Detection Distance: 0-12M Detection Angle: 120° Pixel: 1920\*1080P Focal Length: 4.7-94mm **Optical Zoom: 30X** Infrared Distance: 150m Cloud Storage: Cloud Storage (Alarm Recording) Local Storage: TF Card (maximum 128G) Material: Aluminum+Iron Product Size: 485\*215\*60mm Install Height: 5-8m