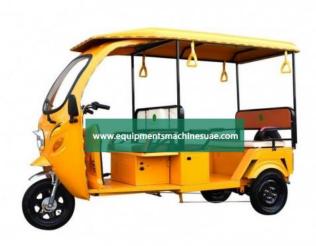

## **Product Name:**

Electric Power Moto Taxi Passenger

Product Code: UAEBTRY18001

## **Description:**

Electric Power Moto Taxi Passenger

## **Technical Specification:**

Dimension: 2700\*1000\*1750mm

Tyre Size: 300-12 Net Weight: 219kg

Driving Distance: 60-70km Wheelbase: 2100mm Brake: foot brake

Damping: hydraulic shock absorber

Controller: (60/48)v 18 tubes

Body Type: open
Driving Type: electric
Loading Capacity: 500kg
Charging Time: 7-10hours
Max.Speed: 30km/h

Color: OEM Power: 10000w