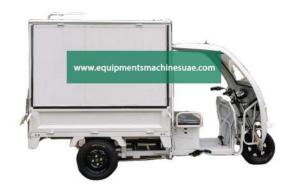

## **Description :**

Light Freight Electric Cars Electric Tricycles, Fast Food/Drinks/Beer/Distribution Electric Trucks

## **Technical Specification :**

Product size: 3200X1100X1850MM Wheelbase: 2150MM Tire size: 375-12 Damping: 7 tubs hydraulic shock absorption net weight: 320KG power: 1000w Carriage dimension: 1700X1100X1085MM Drive method: Electric drive loading Capacity: 500kg brake: foot brake controller: 18 tube Max.speed(full load): 30km/h Website: Equipments Machine UAE,