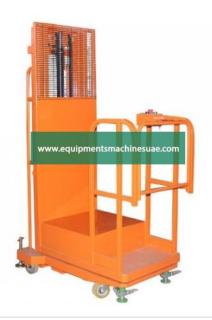

## Product Name : Semi Electric Order Picker

## **Description :**

200kg Manual Moving Semi Electric Order Picker

## **Technical Specification :**

Explosion-proof valves Spillover valve Emergency decline valve Overload protection locking device. Emergency decline valve Overload protection locking device. Lift Rated Capacity: 200kg Max. Platform Height: 2720mm Max Working Height: 4720mm Ground Clearance: 30mm Platform Size: 600\*600mm Lifting Motor: 12/1.5v/kw Aneroid Battery: 12/120v/Ah Charger: 12/15v/A Overall Length: 1300mm Overall Width: 760mm Overall Height: 1760mm Overall Net Weight: 268kg