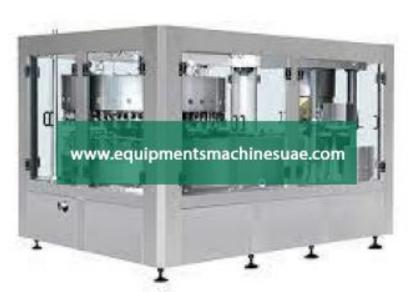

#### **Description :**

Can Filling Line

### **Technical Specification :**

It can meet the requirements of three-piece can, two-piece can (aluminium can, tinplate, PET), which is applied to water, carbonated soft drink and etc..

The entire line includes the following optional equipment: depalletizer, can rinser, filler/seamer monoblock, turning device, can warming machine, liquid level inspection(weighing inspection),vacuum testing machine, inkjet printer, packaging machine and etc.