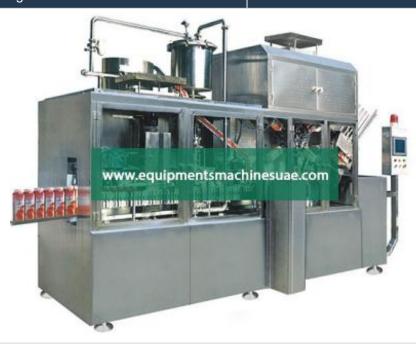

### **Description:**

Gable Top Carton Filling Machine

#### **Production Process Drawings**

Put cardboard into carton holder (manually)

- ? Bottom pre-forming
- ? Bottom heating and sealing
- ? Ultrasonic capping (Optional)
- ? Top pre-forming
- ? Filling
- ? Top heating and sealing
- ? Date printing
- ? Finished product