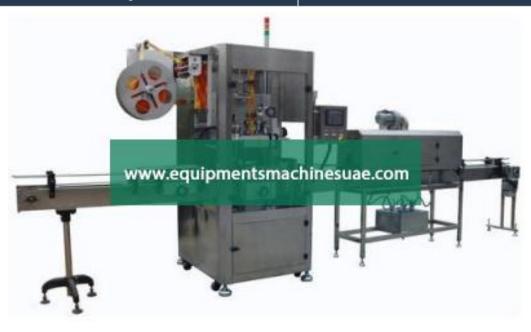

## **Product Name:**

Automatic Shrink Sleeve Labelling Machine

Product Code: UAEFLPM0017

## **Description:**

Automatic Shrink Sleeve Labelling Machine

## **Technical Specification:**

The new devices is designed, accord with all-wheel drive and self-centering, round the requirements of the truck pressure. And the design of the speed ratio completely realized that set of standard, send standard smooth, stable operation, cut standard fast of label purpose.

- 1 · all can manual or automatic continuous production, automatic state the machine according to the installation of label machine before and after block, plugging bottle of bottle on the assembly line sensors how many automatic rev. Stop into bottles of screw. To achieve automatic production. Vivid speed according to the production of: speed requirements to control the speed of slow progress, conveying operation completely humanization.
- 2 · the whole machine fault automatically detect: cooperate with human-computer interface Chinese display and three color lamp alarm prompt, can prompt the searching out equipment breakdown reason.
- 3 · the machine set of institutions: the conveyor belt conveyor belt, take a bottle of positioning, bottle dividing screw, film conveying system, based on frequency control the transmission motor synchronizer only a knob speed, and can be easily adjusted the machine running speed.