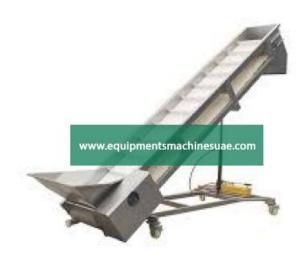

## **Description:**

Scraper Elevator

## **Technical Specification:**

Product performance characteristics

- 1. This machine is suitable for low or high elevation of fruit materials such as tomato, mango, peach and apricot;
- 2. Stainless steel bracket, food grade hard plastic or stainless steel scraper, in line with food hygiene standards;
- 3. Anti-card fruit smoothing scraper water seepage structure, stable operation, low voice;
- 4. Adopt foreign imported anti-corrosion bearings, double-sided sealing;
- 5. Low operating cost, variable frequency speed regulation;
- 6. The water-bearing material such as fruits can be raised to a certain height along an inclined angle of 45° to the bottom surface;
- 7. The fruit processing line can be combined with equipment such as fruit detectors and washing machines.