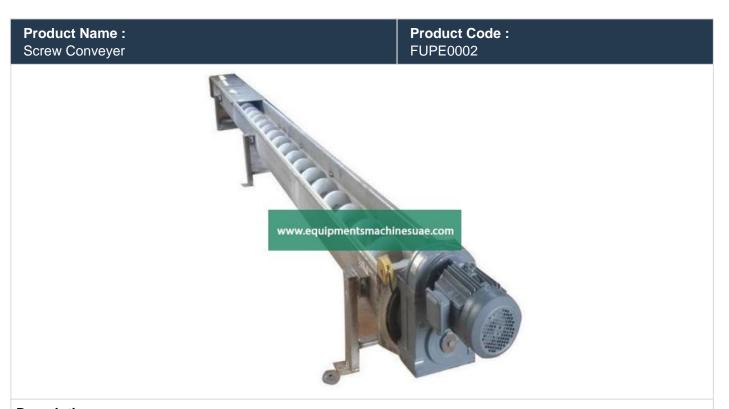

## **Description:**

Screw Conveyer

## **Technical Specification:**

Product performance characteristics

- 1. This machine uses the reducer to drive the spiral rotation and shift the material to achieve the purpose of transportation;
- 2. In addition to the bearing of the power unit, the rest of the structure is all stainless steel, in line with food hygiene standards;
- 3. It has the advantages of simple structure, small cross-sectional area, convenient sealing and transportation, multi-point feeding or unloading;
- 4. Shell type: "O type" or "U type" Spiral form: no shaft, single shaft or multiple shaft;
- 5. Simple structure, convenient for closed transportation, multi-point feeding or unloading;
- 6. The inside of the spiral can be added with a flushing water pipe to facilitate the cleaning inside the screw.