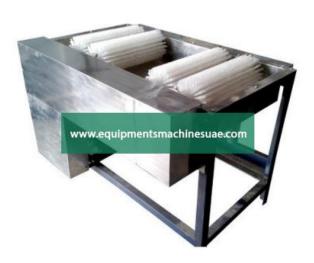

## **Description:**

**Brush Washing Machine** 

## **Technical Specification:**

Product performance characteristics

- 1. This machine is suitable for the cleaning of regular materials, such as: citrus, apple, carrot, etc., through the high-speed rotating brush and spray water at the same time, the surface of the fruit is brushed, the cleaning effect is good;
- 2. Stainless steel frame and imported nylon brush are used to meet food hygiene standards;
- 3. According to different materials, choose different hardness of the brush to avoid surface damage;
- 4. The bottom of the equipment is equipped with an impurity filter water collecting tray to facilitate timely removal of impurities:
- 5. The spray pressure of the spray device can be adjusted, and the spray head can be disassembled;
- 6. The adjacent brush rollers are cross-engaged to facilitate the 360 degree cleaning of the material;
- 7. The design is simple and easy to use and maintain.