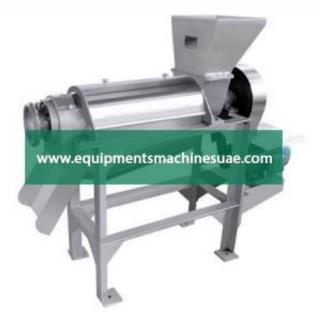

## **Description :**

Screw Juicer

## **Technical Specification :**

Product performance characteristics

1. The device is suitable for pressing juice of pineapple, carrot, apple, aloe vera, cactus and other fruits and vegetables, and has the functions of crushing, juicing and slagging.