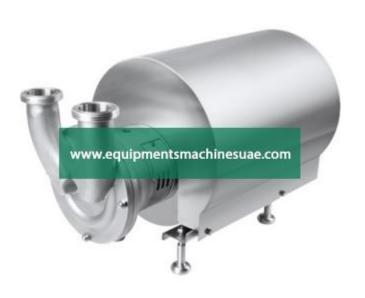

## **Description:**

CIP Self-Priming Pump

## **Technical Specification:**

The series pumps are specifically designed to handle fluid materials containing a portion of the gas. These pumps are used in a wide range of applications in food, chemical, pharmaceutical and similar applications. Especially in the (CIP) in-situ cleaning system as a return pump.